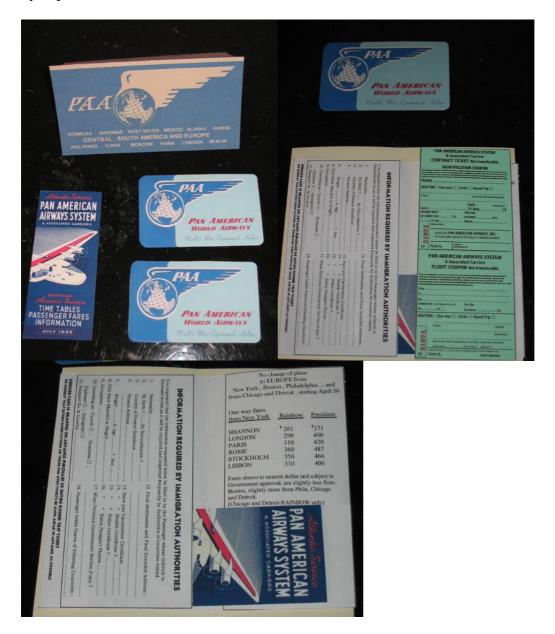

#### The CLIPPER ticket contains:

- 1. Sleeve (upper left)
- 2. Time table cover (left)
- 3. Tags (middle)
- 4. Inlay (right)
- 5. Ticket (right)

Print the Sleeve (1) on heavy paper.

Cut out and fold it in the middle.

Print the inlay (4) turn the pages and re-insert in your printer to print the back site. Depending on the printer you use you have to turn the page.

Cut along the lines and fold the parts of the INFORMATION REQUIRED section. Fold this section and glue the small parts to create a pouch (photo bottom). Glue the inlay into the sleeve.

Print the ticket (5) on green heavy paper. And fill in the details by hand (pencil).

PAN AMERICAN-AIRWAYS. INC.

Date/Time

paudig

INSPECTION LOG

DEPARTING AIRPORT STAMP

Departing from.... Failure to produce this ticket hook with your ticket may result in your ticket becoming NUL/VOID this ticket hook is non transferable and must be retained until journey is complete you may be asked to produce this at any time, please DO NOT release this book to non PAN-AM staff

WE SUGGEST THAT RETURN RESERVATIONS OR THOSE FOR OPEN TICKETS BE MADE ASFAR IN ADVANCE AS POSSIBLE

| No change of plane<br>to EUROPE from<br>New York , Boston , Philadelphia and<br>from Chicago and Detroit , starting April 30 | One way fares from New York Rainbow President | SHANNON       \$ 261       \$ 371         LONDON       290       400         PARIS       310       420         ROME       360       487         STOCKHOLM       356       466         LISBON       310       406 | Fares shown to nearest dollar and subject to Government approval, are slightly less from Boston, slightly more from Phila, Chicago and Detroit. (Chicago and Detroit RAINBOW only) |
|------------------------------------------------------------------------------------------------------------------------------|-----------------------------------------------|------------------------------------------------------------------------------------------------------------------------------------------------------------------------------------------------------------------|------------------------------------------------------------------------------------------------------------------------------------------------------------------------------------|
| New<br>from (                                                                                                                | One w                                         | SHANJ<br>LONDO<br>PARIS<br>ROME<br>STOCK<br>LISBO                                                                                                                                                                | Fares s Goverr Boston and De (Chica,                                                                                                                                               |